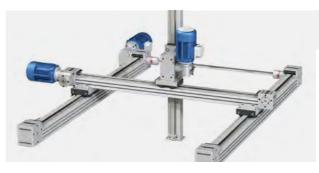

## **HEAVY DUTY SYSTEMS**

- Loads up to 68Kn
- Gantry systemsIntegral rack drive option
- Belt & screw drive
- Roller bearings and
- Aluminium beam mounting options
- Low maintenance lubrication systems