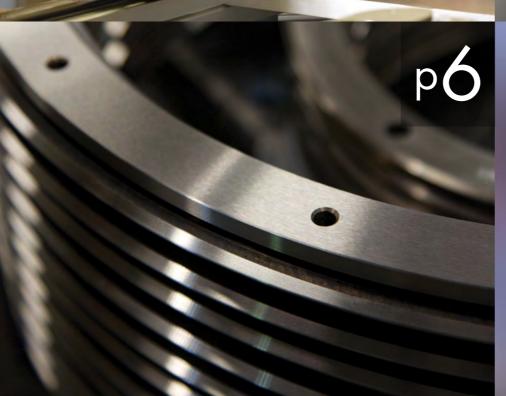

## RANGE

Products to meet practically any requirement from linear to circular and heavy duty to XYZ systems.

### **CIRCULAR MOTION**

- Track systems (oval or square) 360° rings up to
- Ø2000mm and beyond
- Ring segments of any angle available
- 'S' bends and limitless track shapes are possible
- Gear, belt and scroll drive options