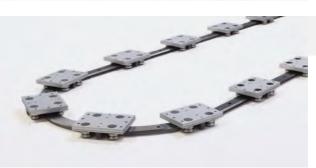

### **CIRCULAR MOTION**

- Track systems (oval or square) 360° rings up to
- Ø2000mm and beyond
- Ring segments of any angle available
- 'S' bends and limitless track shapes are possible
- Gear, belt and scroll drive options